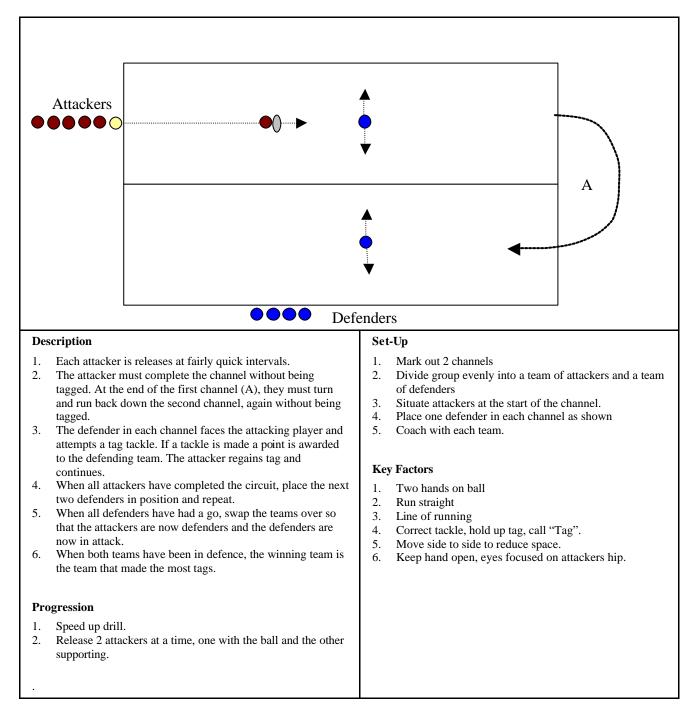

| Drill Name |            | Tag Tackling – Player in The Middle                                                                                                                                          |       |         |                       |                   |                |               |
|------------|------------|------------------------------------------------------------------------------------------------------------------------------------------------------------------------------|-------|---------|-----------------------|-------------------|----------------|---------------|
| Objectives |            | This drill develops both tackling and evasion abilities. It allows the defender<br>to focus on tackling an advancing player. The attacker must focus on<br>straight running. |       |         |                       |                   |                |               |
| Cones      | Layout     | Dimension<br>(metres)                                                                                                                                                        | Balls | Players | Duration<br>(minutes) | Contact<br>Shield | Tackle<br>Bags | Body<br>Suits |
| 16         | 2 Channels | 5 x 20                                                                                                                                                                       | 6     | 12      | 10                    |                   |                |               |